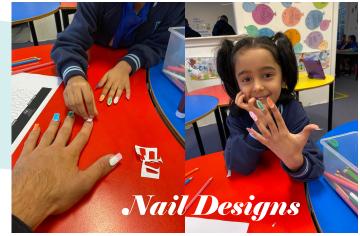

## 7/3/2022 - 11/3/2022

| Area                 | Age Group | Experiences                                  | M | Т | W | Th | F |
|----------------------|-----------|----------------------------------------------|---|---|---|----|---|
| Centre:              | K-6       | Gardening Club (Monday & Wednesday) • • •    |   |   |   |    |   |
| Morning Activities   |           | International Women's Day Colouring ins • •  |   |   |   |    |   |
|                      |           | National Mario Day Activity Sheets • • •     |   |   |   |    |   |
|                      |           | Stamps and Stencils • •                      |   |   |   |    |   |
|                      |           | Nail Designs • •                             |   |   |   |    |   |
|                      |           | Paper Roll Bugs • •                          |   |   |   |    |   |
| Centre/Hall:         | K – 2     | Space Colour-by-Numbers • •                  |   |   |   |    |   |
| Afternoon Activities |           | Colouring Competition – Insects • •          |   |   |   |    |   |
|                      |           | Handprint Chickens •                         |   |   |   |    |   |
|                      |           | Free Recycled Material Creations • • •       |   |   |   |    |   |
|                      |           | Crepe Paper Animals •                        |   |   |   |    |   |
| Library              | 3-6       | Kahoot (Wednesday & Thursday) ● ● ●          |   |   |   |    |   |
|                      |           | Scoobies • • •                               |   |   |   |    |   |
|                      |           | Colouring in Competition – Mindful Pages • • |   |   |   |    |   |
|                      |           | Japanese Origami • • • •                     |   |   |   |    |   |
|                      |           | Loom bands • • •                             |   |   |   |    |   |
|                      |           | Craft Crate Sample Box (Fri)                 |   |   |   |    |   |
| Outside/Orange       | K-6       | Bug Catchers (Wednesday) ● ● ●               |   |   |   |    |   |
| Cola                 |           | Stress Balls (Thursday) ● ●                  |   |   |   |    |   |
|                      |           | Gardening Club (Friday) • • •                |   |   |   |    |   |